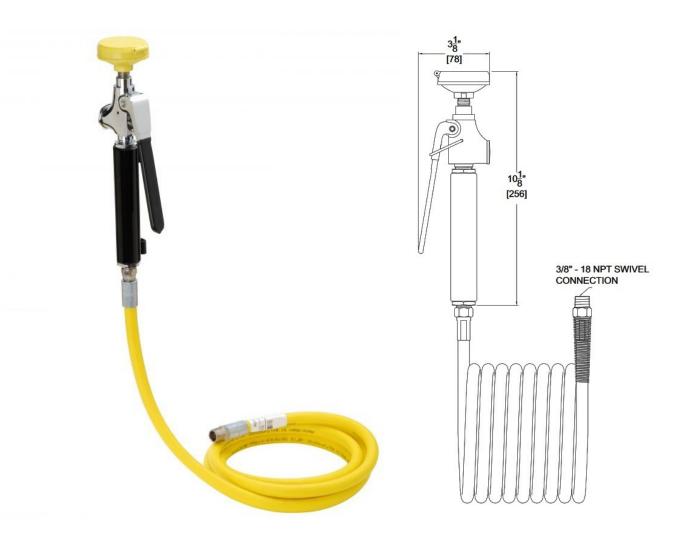

## S0002 STAY OPEN DRENCH HOSE

Model S0002 is our unmounted eye/face and body drench hose, complete with yellow plastic spray head, stay open squeeze lever valve and 2.4m long reinforced PVC hose.

## **Dimensions**

Length: 256mm Width: 78mm

Hose length: 2.4m long

## **Material and Specifications**

ABS yellow plastic eye wash spray head with flip open dust cover Model S0002 supplied with one single head Chrome plated brass stay open valve with locking clip and stainless steel squeeze lever Yellow PVC hose, 2.4m long with max working pressure of 300 psi Internal filters and flow controls ANSI Z358.1 compliant, includes safety sign and weekly testing card